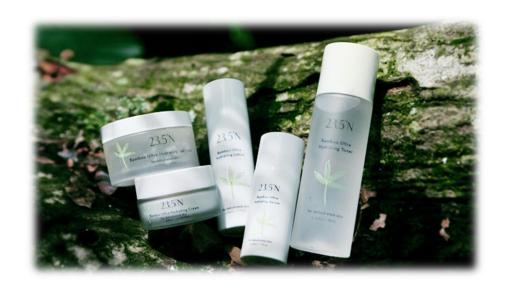

### 23.5 °N

- Products made by crops
- Using the natural material rather than using chemicals